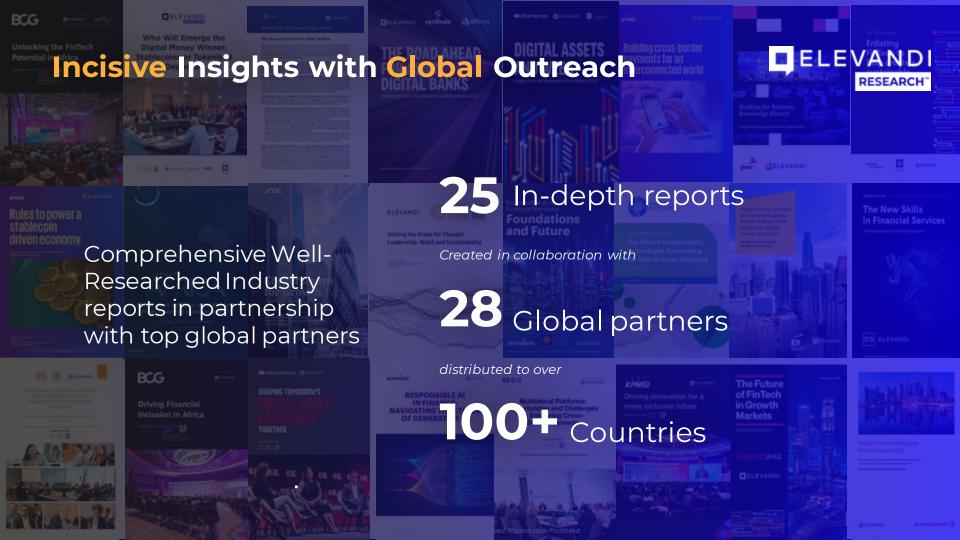

12,000 Organisations **36**Public-Private projects initiated from Elevandi Initiatives

25 Research reports and whitepapers generated 70,000+ participants/Year

150+ Countries 250+
Government organisations