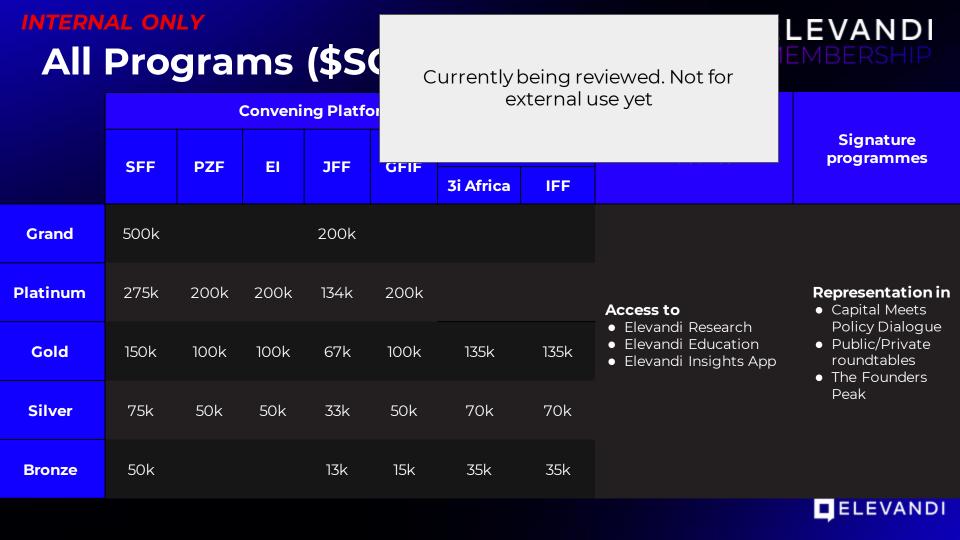

### INTERNAL ONLY

# All Programs (\$USD)

|          | SFF  | PZF  | Currently being reviewed. Not for external use yet |                 |      |      | Development<br>Initiatives | Signature<br>programmes                                                                      |                                                                                                                                                         |           |
|----------|------|------|----------------------------------------------------|-----------------|------|------|----------------------------|----------------------------------------------------------------------------------------------|---------------------------------------------------------------------------------------------------------------------------------------------------------|-----------|
| Grand    | 380k |      |                                                    |                 |      |      |                            |                                                                                              |                                                                                                                                                         |           |
| Platinum | 220k | 150k | 150k                                               | 150k<br>(Grand) | 150k |      |                            | Access to                                                                                    | <ul> <li>Representation in</li> <li>Capital Meets     Policy Dialogue</li> <li>Public/Private     roundtables</li> <li>The Founders     Peak</li> </ul> |           |
| Gold     | 115k | 80k  | 80k                                                | 80k             | 80k  | 100k | 100k                       | <ul><li>Elevandi Research</li><li>Elevandi Education</li><li>Elevandi Insights App</li></ul> |                                                                                                                                                         |           |
| Silver   | 60k  | 40k  | 40k                                                | 40k             | 40k  | 50k  | 50k                        |                                                                                              |                                                                                                                                                         |           |
| Bronze   | 40k  |      |                                                    | 10k             | 10k  | 25k  | 25k                        |                                                                                              |                                                                                                                                                         |           |
|          |      |      |                                                    |                 |      |      |                            |                                                                                              |                                                                                                                                                         | LELEVANDI |