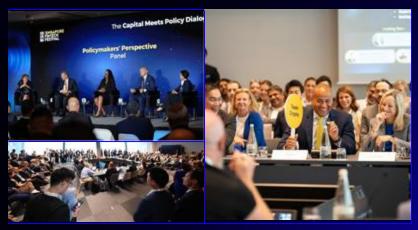

# **Accelerate Policy Engagement**

The Capital Meets Policy Dialogue

#### Overview

The Capital Meets Policy Dialogue is a premier summit between senior policymakers and major capital providers. It brings the most influential voices on both sides together to debate solutions to the most pressing issues facing capital investment, value creation and policymaking. Woven intentionally close to a technology theme with high potential for growth and value creation, the dialogue aims to inform and develop an early outlook for the coming year.